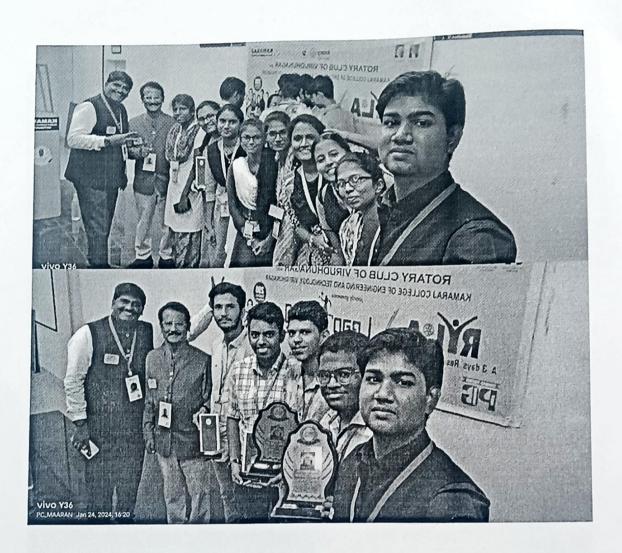

Welcome Address by Dr.N.M.Mary Sindhuja, Associate Professor / ECE

Chief Guest Introduction By Dr.R Suresh Babu Dean Academies & Professor & Head / ECE

Dr.MANJULA NAGARAJAN during her Lecture

Dr.MANJULA NAGARAJAN discussion with our Principal and Dean Academics 11-1-1-1-1912