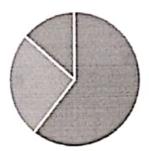

# 3. Were the lectures clear and easy to understand?

 Completely agree 57 Strongly agree 14 Agree 3

## 4. Whether the instructor encouraged the interaction?

 Completely agree 51 Strongly agree 17 Agree