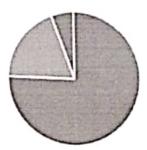

# 3. Were the lectures clear and easy to understand?

 Completely agree 57 Strongly agree 14 Agree 3

## 4. Whether the instructor encouraged the interaction?

 Completely agree 51 Strongly agree 17 Agree