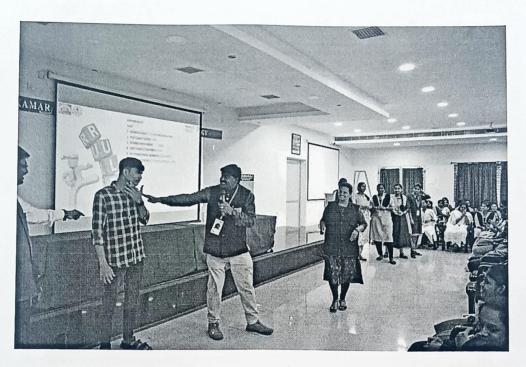

Further the program was taken over by the chief guest Dr.Manjula Nagarajan Associate Professor and chairperson admissions. She started the session by providing a task to some students. She clearly explained about how to be unique and to know our own value and shared many valid tips and points about attitude ,self confidence, self esteem, patience etc.

She provided guidelines about higher studies as well as some of entrance examinations like CAT, MAT etc. The program ended with the Vote of thanks Proposed by Final year ECE student Mr.K.Prathap Chandran Followed by National Anthem.