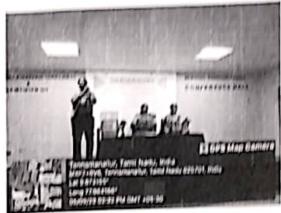

Welcome Address by Dr.N.M.Mary Sindhuja, Associate Professor / ECE

Chief Guest Introduction By Dr.R Suresh Babu Dean Academies & Professor & Head / ECE

Dr.MANJULA NAGARAJAN during her Lecture

Dr.MANJULA NAGARAJAN discussion with our Principal and Dean Academics 11-1-1-1-1912