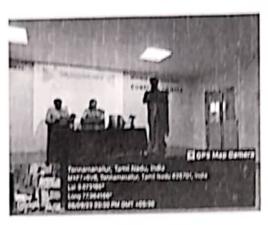

Welcome Address by Dr.N.M.Mary Sindhuja, Associate Professor / ECE

Chief Guest Introduction By Dr.R Suresh Babu Dean Academies & Professor & Head / ECE

Dr.MANJULA NAGARAJAN during her Lecture

Dr.MANJULA NAGARAJAN discussion with our Principal and Dean Academics 11-1-1-1-1912