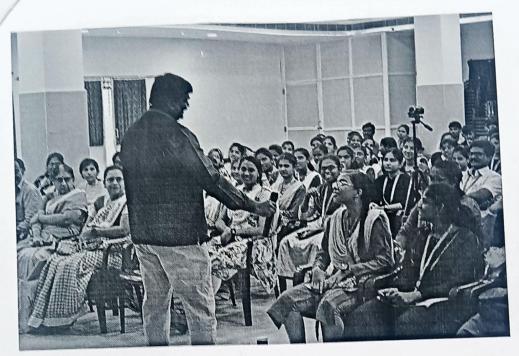

Chairperson Admissions

Thiagarajar School Of Management

Madurai

The guest lecture on "Attitude and work ethics for successful career" started at 2pm. The program started with a brief introduction about the topic, followed by a prayer song Vocalized by 3<sup>rd</sup> year ECE student Ms.R.U.Swetha. The gathering was welcomed by Dr.N.M.Mary Sindhuja, Associate Professor of ECE. The Dean (Academic Courses) & Head of ECE Dr.R.Suresh Babu introduced the chief guest with some of her achievements.

Further the program was taken over by the chief guest Dr.Manjula Nagarajan Associate Professor and chairperson admissions. She started the session by providing a task to some students. She clearly explained about how to be unique and to know our own value and shared many valid tips and points about attitude ,self confidence, self esteem, patience etc.